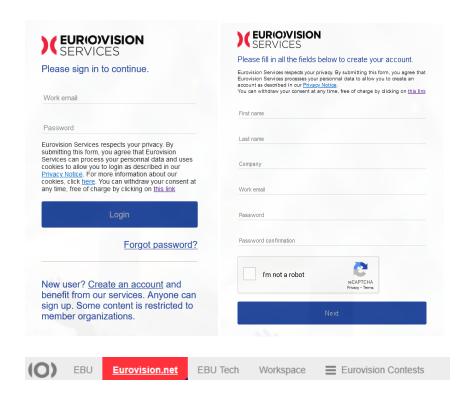

## Steps:

1. Select the "Create an account" option:

## Create your user profile:

- 2. Your account will be activated and verified once you confirm it through the email you receive.
- > 3. After signing in (logging on), please follow the link <a href="https://www.eurovision.net/company-registration">https://www.eurovision.net/company-registration</a> to complete the **Registration form** with your Company's information: