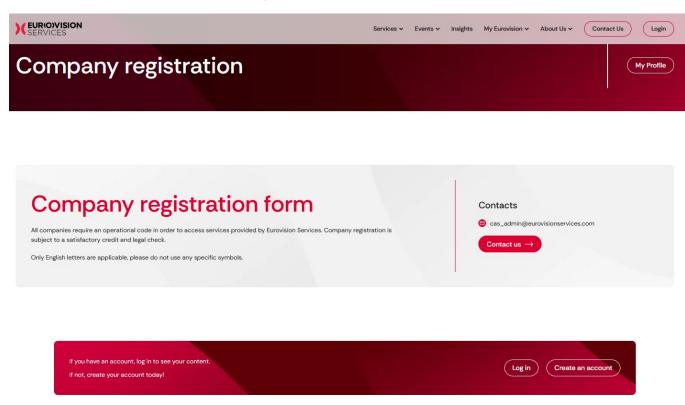

https://www.eurovision.net/company-registration

Kindly ensure that you follow the detailed instructions and all steps outlined below:

- Create an account
- Confirm/Verify the created account
- Log in (Sign in)
- Fill Company registration form <a href="https://www.eurovision.net/company-registration">https://www.eurovision.net/company-registration</a>
- SUBMIT Company registration form

Alternatively, Company registration link can be found by going to the <a href="https://www.eurovision.net/">https://www.eurovision.net/</a> and scrolling down to the bottom of the page, where you will see the Company registration link: