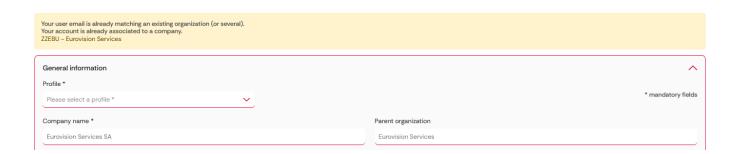

Only English letters are permitted, please avoid using any special character.

All fields marked with an asterisk (\*) are mandatory and must be filled. The system will not allow you to submit the form if any mandatory field is left empty.

It is mandatory to provide any necessary attachments and accept the conditions provided.

➤ 4. Once you have filled out all the required fields, please click the "Submit" button.

Upon successful registration, you will receive an automatic email notification containing your Ops Code.